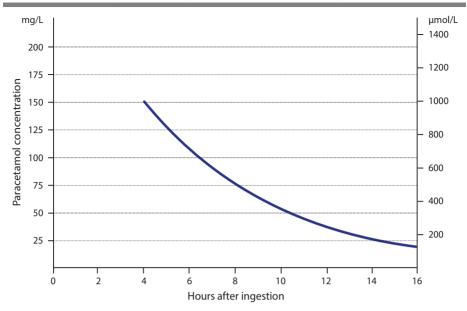

## **Paracetamol poisoning treatment nomogram**

Take care to use the relevant paracetamol concentration units.

Valid for use in acute single ingestion of paracetamol only; for multiple ingestions or ingestions of modified release paracetamol products, seek toxicologist advice.

Validated to 15 hours only. Samples showing concentrations above the treatment line after 15 hours are probably significant; it is not clear how to interpret a concentration just below the line taken after 15 hours.

Late presentations require assessment of risk factors for hepatic toxicity and consideration of confidence about the time of ingestion. If potential for toxicity exists, treat with acetylcysteine and observe.